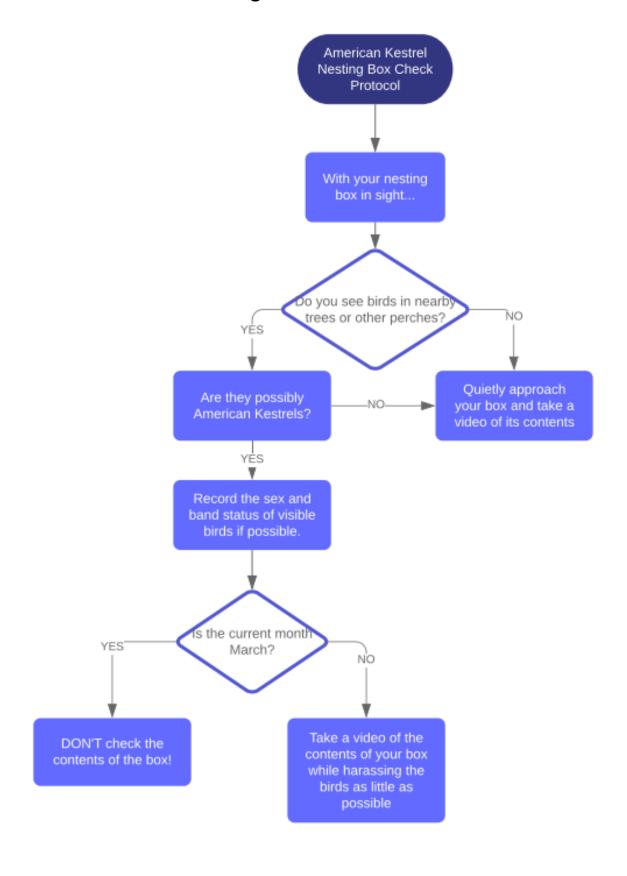

19 Field Journal

| Name: |  |
|-------|--|
|-------|--|

### **Materials:**

- Weather appropriate clothing
- Weather appropriate shoes
- Field journal
- Small backpack
- Pen or pencil
- Camera
- Cell phone
- Painter pole & attachment
- Binoculars
- Hat
- Sunscreen
- Sun glasses
- Water bottle



# **Incubation and Nestling Periods:**

|                      | American | Starling | Western     |
|----------------------|----------|----------|-------------|
|                      | Kestrel  |          | Screech-Owl |
| Code                 | AMKE     | EUST     | WESO        |
| Incubation<br>Period | 30 days  | 11 days  | 30 days     |
| Nestling<br>Period   | 28 days  | 21 days  | 30 days     |

American Kestrel Eggs



**American Kestrel Nestlings** 



# **Nesting Box Check Protocol**



### **Female American Kestrel**

# Things to look for:

- Slightly larger than males
- Vertical eye stripe
- Mostly brown with dark streaks
- Smaller than a crow
- Often bobs its tail while perched
- Long, square tail
- Pointy wing tips while flying



### **Male American Kestrel**

# Things to look for:

- Blue/gray wings
- Vertical eye stripe
- Thick dark band on the end of the tail
- Smaller than a crow
- Often bobs its tail while perched
- Long, square tail
- Pointy wing tips while flying



# Other Things You Might See In Your Box

European Starling Eggs



**European Starlings** 





**European Starling Nestlings** 



Barn Owl



Western Screech Owl



| Date:         |  |
|---------------|--|
| Weather:      |  |
| Box Name:     |  |
| Observations: |  |
| Box Name:     |  |
| O