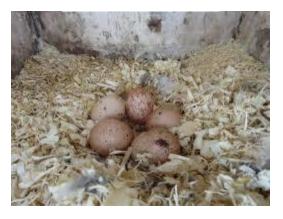

ch International:**





# American Kestrel Nesting Box Study Spring 2019 Field Journal

| Name: |  |
|-------|--|
|-------|--|

### **Materials:**

- Weather appropriate clothing
- Weather appropriate shoes
- Field journal
- Small backpack
- Pen or pencil
- Camera
- Cell phone
- Painter pole & attachment
- Binoculars
- Hat
- Sunscreen
- Sun glasses
- Water bottle



# **Incubation and Nestling Periods:**

|                      | American | Starling | Western     |
|----------------------|----------|----------|-------------|
|                      | Kestrel  |          | Screech-Owl |
| Code                 | AMKE     | EUST     | WESO        |
| Incubation<br>Period | 30 days  | 11 days  | 30 days     |
| Nestling<br>Period   | 28 days  | 21 days  | 30 days     |

American Kestrel Eggs



**American Kestrel Nestlings** 



# **Nesting Box Check Protocol**



### **Female American Kestrel**

# Things to look for:

- Slightly larger than males
- Vertical eye stripe
- Mostly brown with dark streaks
- Smaller than a crow
- Often bobs its tail while perched
- Long, square tail
- Pointy wing tips while flying



### **Male American Kestrel**

# Things to look for:

- Blue/gray wings
- Vertical eye stripe
- Thick dark band on the end of the tail
- Smaller than a crow
- Often bobs its tail while perched
- Long, square tail
- Pointy wing tips while flying



# Other Things You Might See In Your Box

European Starling Eggs



**European Starlings** 





**European Starling Nestlings** 



Barn Owl



Western Screech Owl



| Date:         |  |
|---------------|--|
| Weather: