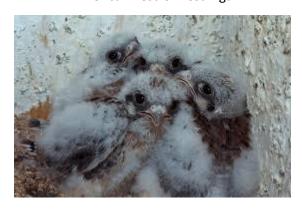

Kestrel Nesting Box Study Spring 2019 Field Journal

| Name: |  |
|-------|--|
|-------|--|

### **Materials:**

- Weather appropriate clothing
- Weather appropriate shoes
- Field journal
- Small backpack
- Pen or pencil
- Camera
- Cell phone
- Painter pole & attachment
- Binoculars
- Hat
- Sunscreen
- Sun glasses
- Water bottle



# **Incubation and Nestling Periods:**

|                      | American | Starling | Western     |
|----------------------|----------|----------|-------------|
|                      | Kestrel  |          | Screech-Owl |
| Code                 | AMKE     | EUST     | WESO        |
| Incubation<br>Period | 30 days  | 11 days  | 30 days     |
| Nestling<br>Period   | 28 days  | 21 days  | 30 days     |

American Kestrel Eggs



**American Kestrel Nestlings** 



# **Nesting Box Check Protocol**



### **Female American Kestrel**

# Things to look for:

- Slightly larger than males
- Vertical eye stripe
- Mostly brown with dark streaks
- Smaller than a crow
- Often bobs its tail while perched
- Long, square tail
- Pointy wing tips while flying



### **Male American Kestrel**

# Things to look for:

- Blue/gray wings
- Vertical eye stripe
- Thick dark band on the end of the tail
- Smaller than a crow
- Often bobs its tail while perched
- Long, square tail
- Pointy wing tips while flying



# Other Things You Might See In Your Box

European Starling Eggs



**European Starlings** 





**European Starling Nestlings** 



Barn Owl



Western Screech Owl



| Date:         |  |
|---------------|--|
| Weather:      |  |
| Box Name:     |  |
| Observa