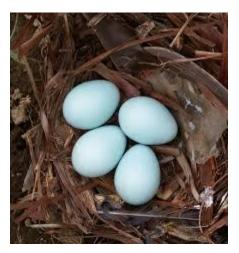

WESO        |
| Incubation<br>Period | 30 days  | 11 days  | 30 days     |
| Nestling<br>Period   | 28 days  | 21 days  | 30 days     |

American Kestrel Eggs



**American Kestrel Nestlings** 



# **Nesting Box Check Protocol**



### **Female American Kestrel**

# Things to look for:

- Slightly larger than males
- Vertical eye stripe
- Mostly brown with dark streaks
- Smaller than a crow
- Often bobs its tail while perched
- Long, square tail
- Pointy wing tips while flying



### **Male American Kestrel**

# Things to look for:

- Blue/gray wings
- Vertical eye stripe
- Thick dark band on the end of the tail
- Smaller than a crow
- Often bobs its tail while perched
- Long, square tail
- Pointy wing tips while flying



# Other Things You Might See In Your Box

European Starling Eggs



**European Starlings** 





**European Starling Nestlings** 



Barn Owl



Western Screech Owl



| Date:         |  |
|---------------|--|
| Weather:      |  |
| Box Name:     |  |
| Observations: |  |
| Box Name:     |  |
| Observations: |  |
| Box Name:     |  |
| Observations: |  |
| Box Name:     |  |
| Observations: |  |

- Are there kestrels nearby? On phone poles? On power lines? In trees?
- Male or female?
- Are they banded? On which leg are they banded? What type of band (color or small silver)?
- Are there eggs in the box? What species do they belong to? How many eggs can I see? Could there be more eggs than I can see?
- Are there nestlings in the box? How old are they? How many can I see? What sex are they?
- Were there nestlings last time but none now? Do I see any nestlin