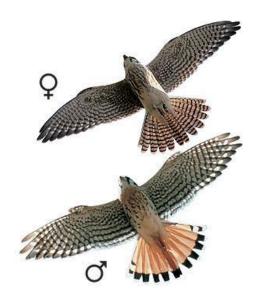

### **Female American Kestrel**

# Things to look for:

- Slightly larger than males
- Vertical eye stripe
- Mostly brown with dark streaks
- Smaller than a crow
- Often bobs its tail while perched
- Long, square tail
- Pointy wing tips while flying

### **Male American Kestrel**

# Things to look for:

- Blue/gray wings
- Vertical eye stripe
- Thick dark band on the end of the tail
- Smaller than a crow
- Often bobs its tail while perched
- Long, square tail
- Pointy wing tips while flying