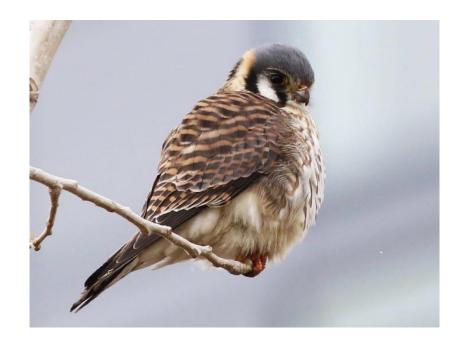

### **Female American Kestrel**

# Things to look for:

- Slightly larger than males
- Vertical eye stripe
- Mostly brown with dark streaks
- Smaller than a crow
- Often bobs its tail while perched
- Long, square tail
- Pointy wing tips while flying