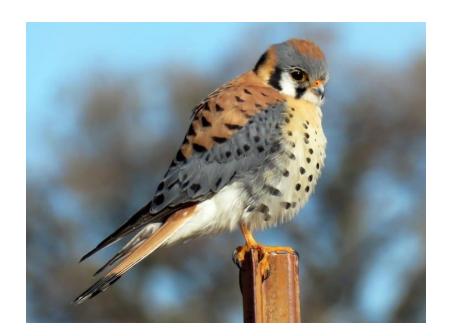

### **Male American Kestrel**

# Things to look for:

- Blue/gray wings
- Vertical eye stripe
- Thick dark band on the end of the tail
- Smaller than a crow
- Often bobs its tail while perched
- Long, square tail
- Pointy wing tips while flying